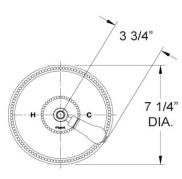

## **TECHNICAL DETAILS**

ADA Compliance: Yes
Access Hole Diameter: 5"
Handle Turn Angle: 115°
Installation Type: Wall Mounted
Primary Material: Brass
Valve Material: Ceramic
Flow Restriction: 1.8 gpm
Water Pressure Maximum: 85 PSI
Water Pressure Minimum: 20 PSI
Water Pressure Recommended: 60 PSI