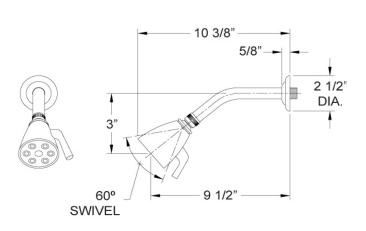

## **TECHNICAL DETAILS**

ADA Compliance: Yes
Access Hole Diameter: 5"
Handle Turn Angle: 115°
Installation Type: Wall Mounted
Primary Material: Brass
Valve Material: Ceramic
Flow Restriction: 1.8 gpm
Water Pressure Maximum: 85 PSI
Water Pressure Minimum: 20 PSI
Water Pressure Recommended: 60 PSI