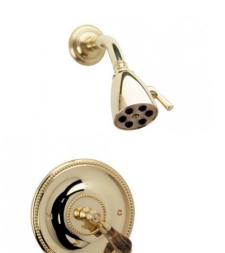

Defining Luxury Since 1959

Pressure Balance Shower Set

PB3271

## **PRODUCT FEATURES**

- Style: Traditional
- Collection: Regent
- Temperature Controlled By Pressure Balance
- Lever Handle
- Montaione Brown Onyx