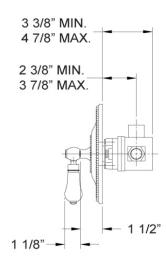

## **TECHNICAL DETAILS**

ADA Compliance: Yes
Access Hole Diameter: 5"
Handle Turn Angle: 115°
Installation Type: Wall Mounted
Primary Material: Brass
Valve Material: Ceramic
Flow Restriction: 1.8 gpm
Water Pressure Maximum: 85 PSI
Water Pressure Minimum: 20 PSI
Water Pressure Recommended: 60 PSI